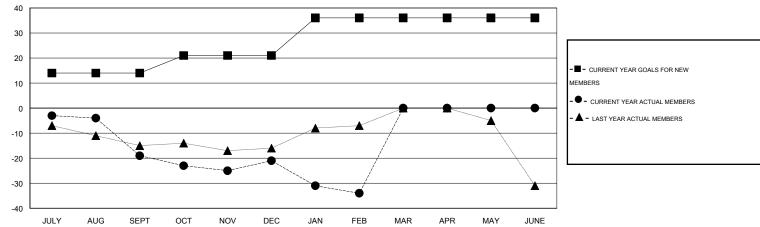

## MONTHLY MEMBERSHIP PROGRESS REPORT

District 1 G

Results as of: 2/28/2015

## **LOCATION ILLINOIS**

GMT CA 1

|               |                  | Clubs             |                  |                  | Members               |                    |                                     |                    |                  |  |
|---------------|------------------|-------------------|------------------|------------------|-----------------------|--------------------|-------------------------------------|--------------------|------------------|--|
|               | RESUI            | LTS FOR 2014-2015 | i                |                  | RESULTS FOR 2014-2015 |                    |                                     |                    |                  |  |
| QUARTER       | NEW CLUB<br>GOAL | NEW CLUBS         | DROPPED<br>CLUBS | NET<br>GAIN/LOSS | QUARTER               | NEW MEMBER<br>GOAL | CHARTER AND<br>NEW MEMBERS<br>ADDED | DROPPED<br>MEMBERS | NET<br>GAIN/LOSS |  |
| JULY/AUG/SEPT | 1                | 0                 | 0                | 0                | JULY/AUG/SEPT         | 14                 | 15                                  | 34                 | -19              |  |
| OCT/NOV/DEC   | 0                | 0                 | 0                | 0                | OCT/NOV/DEC           | 7                  | 13                                  | 15                 | -2               |  |
| JAN/FEB/MAR   | 0                | 0                 | 0                | 0                | JAN/FEB/MAR           | 15                 | 6                                   | 19                 | -13              |  |
| APR/MAY/JUNE  | 0                | 0                 | 0                | 0                | APR/MAY/JUNE          | 0                  | 0                                   | 0                  | 0                |  |